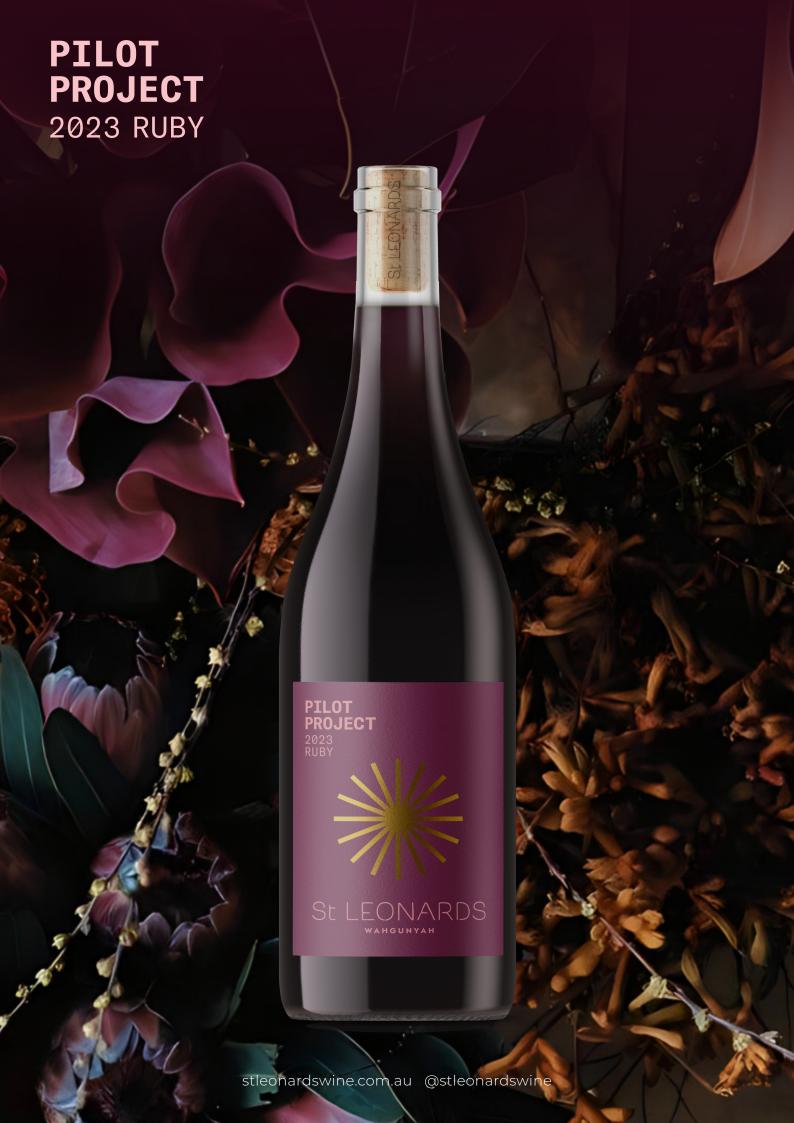

## 2023 RUBY

## A CHILLED REBEL WITH TENSION

Introducing Ruby, the rule-breaker in our Pilot Project Range. Crafted from 100% Ruby Cabernet grapes, it's a chilled red that defies convention. With natural fermentation, Ruby is a masterclass in tension, presenting a delicate equilibrium of acidity and tannin. Serve it chilled, assemble your crew, and revel in its spirited notes of sour raspberries, with a hint of invigorating mint that keeps you captivated.

Pair Ruby with a charcuterie platter or follow your culinary instincts. It's your perfect partner in crime on a scorching summer's day.