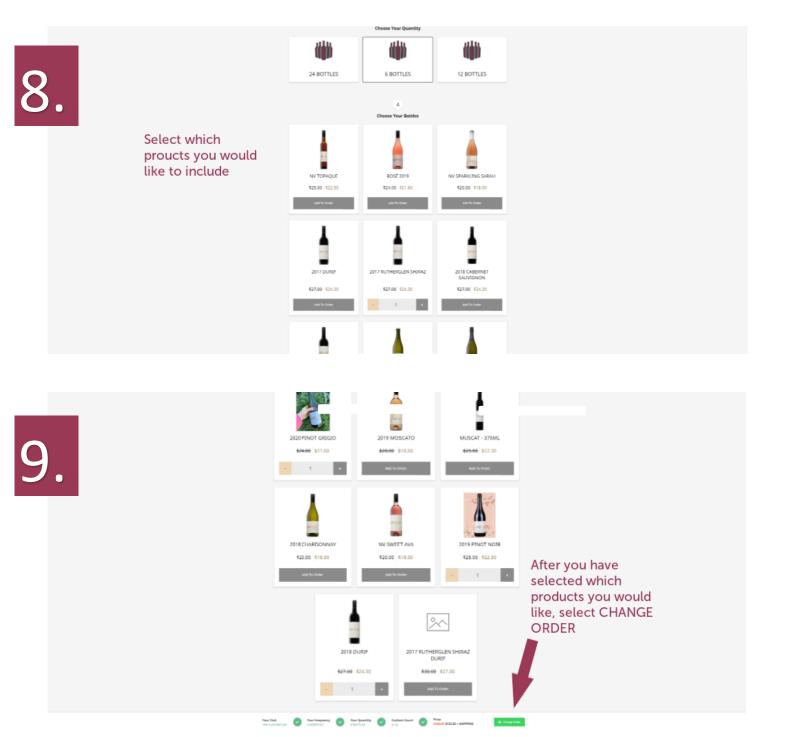

1 Choose Your Club HE RED CRU THE WHITE CRU THE MIXED CRU You can change which club/pack you are in, or THE PREMIUM CRU THE CUSTOM CRU remain in CUSTOM 2 Choose Your Frequ <u>6</u> 66 66 MONTHLY 3 MONTHLY 6 MONTHLY - MAY & NOV 66 6 MONTHLY - FEB & AUG