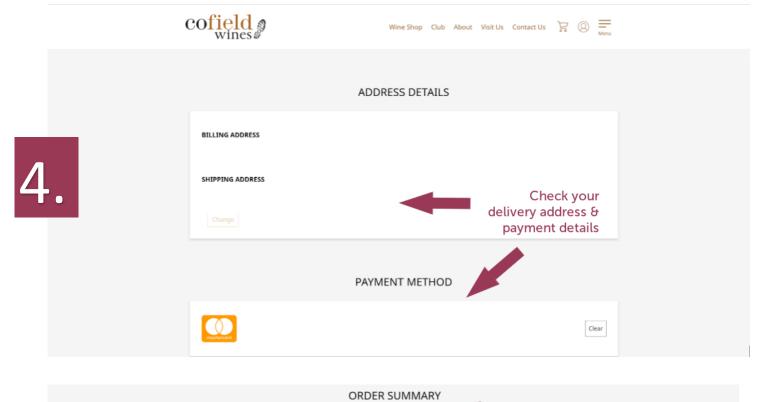

## To change your CUSTOM pack bottle options

| Wine Club    |                        | Scroll down to                          | The Custom Cru |
|--------------|------------------------|-----------------------------------------|----------------|
| Delivery Fre | quency                 | ORDER SUMMARY<br>and you will see       | 3 Monthly      |
| Quantity     |                        | which products you<br>currently have in | 6 Bottles      |
| •            |                        | your pack.                              |                |
|              | 2017 Rutherglen Shiraz |                                         | \$27.00        |
| •            | 2018 Sangiovese        |                                         | \$25.00        |
| •            | 2019 Riesling          |                                         | \$20.00        |
| 9            | 2020 Pinot Grigio      |                                         | \$24.00        |
|              |                        |                                         |                |

| •            | 2018 Sangiovese              |       | \$25.00     |
|--------------|------------------------------|-------|-------------|
| •            | 2019 Riesling                |       | \$20.00     |
| 9            | 2020 Pinot Grigio            |       | \$24.00     |
| •            | 2019 Pinot Noir              |       | \$25.00     |
| •            | 2018 Durif<br>To change your |       | \$27.00     |
| Subtotal     | products, select             |       | \$148.00    |
| Discount     | CHANGE ORDER                 |       | \$14.80     |
| Shipping     |                              |       | Calculating |
| Change Order | Clear Order Changes          | Total | Calculating |