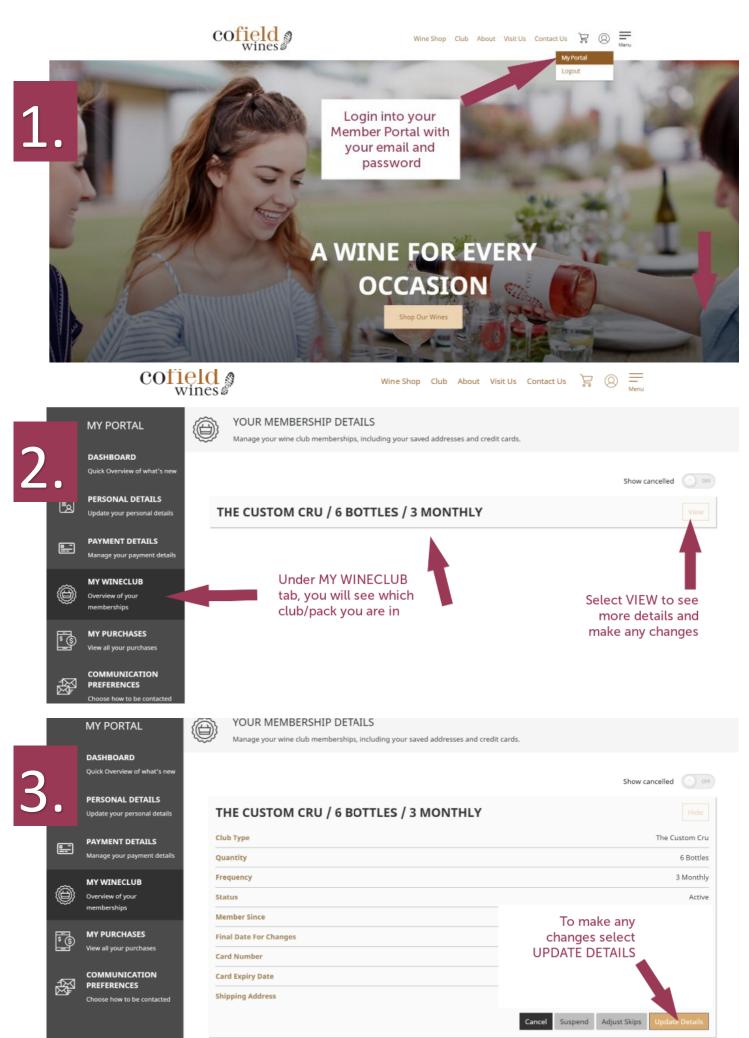

## To change your CUSTOM pack bottle options

| Wine Club    |                        | Scroll down to                          | The Custom Cru |
|--------------|------------------------|-----------------------------------------|----------------|
| Delivery Fre | quency                 | ORDER SUMMARY<br>and you will see       | 3 Monthly      |
| Quantity     |                        | which products you<br>currently have in | 6 Bottles      |
| •            |                        | your pack.                              |                |
|              | 2017 Rutherglen Shiraz |                                         | \$27.00        |
| •            | 2018 Sangiovese        |                                         | \$25.00        |
| •            | 2019 Riesling          |                                         | \$20.00        |
| 9            | 2020 Pinot Grigio      |                                         | \$24.00        |
|              |                        |                                         |                |

| •            | 2018 Sangiovese              |       | \$25.00     |
|--------------|------------------------------|-------|-------------|
| •            | 2019 Riesling                |       | \$20.00     |
| 9            | 2020 Pinot Grigio            |       | \$24.00     |
| •            | 2019 Pinot Noir              |       | \$25.00     |
| •            | 2018 Durif<br>To change your |       | \$27.00     |
| Subtotal     | products, select             |       | \$148.00    |
| Discount     | CHANGE ORDER                 |       | \$14.80     |
| Shipping     |                              |       | Calculating |
| Change Order | Clear Order Changes          | Total | Calculating |