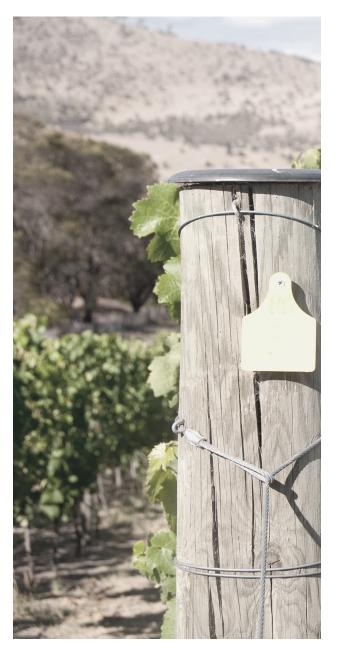

Our winery is energy neutral and we have not used a pesticide in our vineyard since the introduction of guinea fowl in 2004, a fact about which we are rather proud. You will most likely be welcomed by some of our feathered friends as you drive into the vineyard and hear their distinctive call.

We believe that great wine is made in the vineyard, which is why every bottle of our 1800 cases is made using grapes hand harvested, hand pruned and even hand labelled. When you purchase a bottle of our Puddleduck wine, you can rest assured that every single bottle has received the highest level of attention to detail right from the vine to your glass. Bottoms Up!