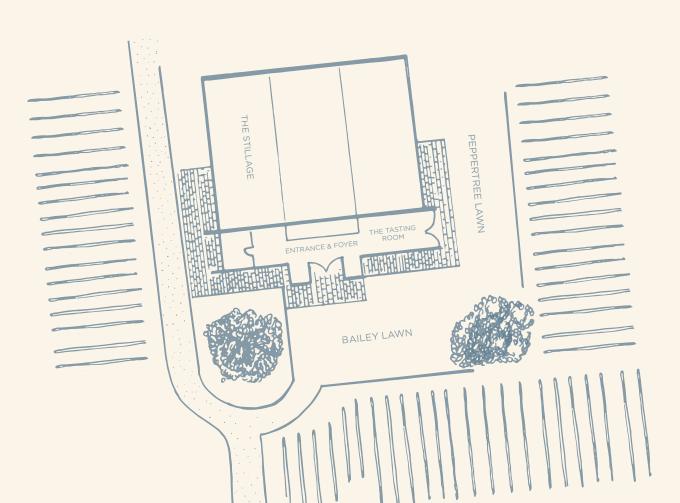

#### THE STILLAGE

Our newly renovated Stillage combines history and heritage with modern convenience, returning the estate's barrel hall to its former glory. With high ceilings, locally hewn limestone walls and ironbark floor, the space is filled with history and offers the perfect canvas on which to bring your wedding to life.

#### **TASTING ROOM**

Our intimate Tasting Room is furnished with a wood fire and floor to ceiling windows that look out onto the lawns and vines beyond. Ideal for a smaller wedding or a space to enjoy canapes and sparkling before a sit-down dinner and dancing in the Stillage.

#### THE LAWNS

Wrapping around the cellar door, the east facing Bailey Lawn and the north facing Pepper Tree Lawn look out over the vines of our Abbey Vineyard. The lawns are a relaxing oasis, and picture perfect for outdoor ceremonies.

# **FULL VENUE HIRE**

Exclusive hire of the entire cellar door, including the Stillage, tasting room, lawns and toilets.

# THE STILLAGE | SINGLE SPACE HIRE

Exclusive hire of The Stillage with shared access to the cellar door entrance and toilets.

Tasting room and lawns not included.

# TASTING ROOM | SINGLE SPACE HIRE

Exclusive hire of the tasting room, lawns, and option of a private entrance.

Shared access to toilets. The Stillage not included.