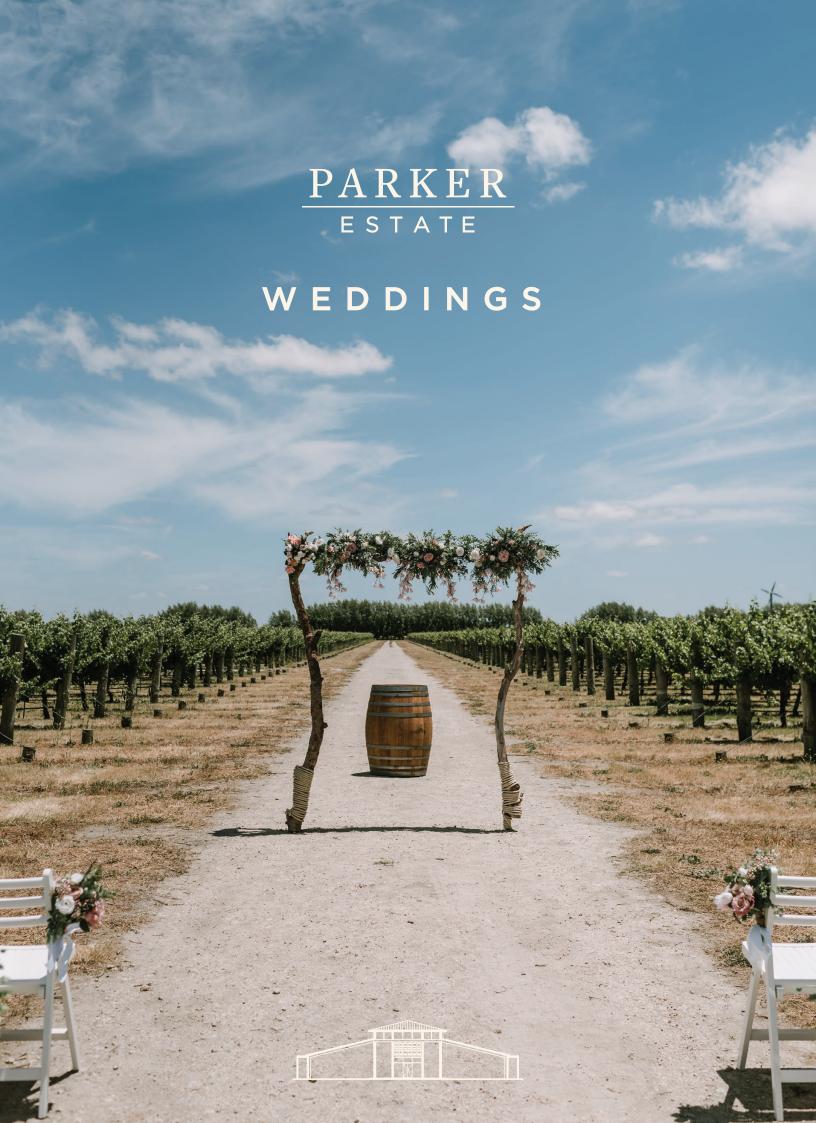

# PARKER ESTATE THE HEART OF COONAWARRA

Parker Estate is a family owned and operated vineyard and winery.

The iconic cellar door is surrounded by 20 hectares of vineyard, with forty-year-old vines and vistas that stretch as far as the eye can see.

Located a stone's throw from the charming town of Penola, in the world-famous Coonawarra wine region, the striking Parker Estate limestone cellar door, with its surrounding lawns and vines is the perfect backdrop to your special day.