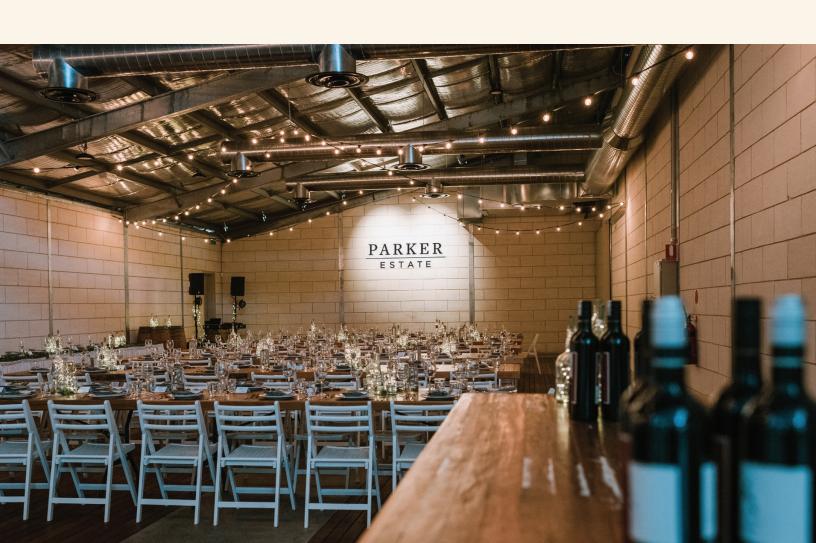

#### THE STILLAGE

Our newly renovated Stillage combines history and heritage with modern convenience, returning the estate's barrel hall to its former glory. With high ceilings, locally hewn limestone walls and ironbark floor, the space is filled with history and offers the perfect canvas on which to bring your wedding to life.

The space is fully climate controlled and is suitable for winter and summer events.

Seated capacity | 140 people Standing capacity | 250 people

#### **INCLUSIONS**

Exclusive use of Parker Estate from 4pm until midnight
Full access to The Stillage, tasting room and lawns
140 chairs and long format tables
Glassware
Beverage staff
Audio system and microphone

#### **INCLUSIONS**

Exclusive use of The Stillage from 4pm until midnight
140 chairs and long format tables
Glassware
Beverage staff
Audio system and microphone